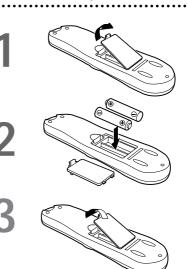

### Before Using Your VCR 5

Putting Batteries in the Remote Control

To remove the battery compartment lid, push in the tab, then pull up the lid.

Place two AA batteries inside the battery compartment with their + and – ends aligned as indicated.

Replace the battery compartment lid.